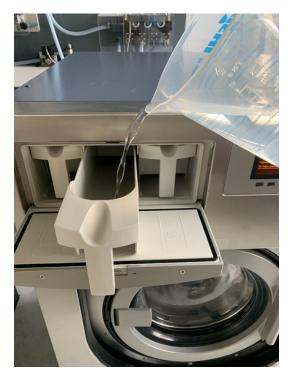

### **Step 3: Adding the product**

Add product into the detergent drawer (main wash compartment) of the laundry machine during or after the water has filled the machine. Rinse the chamber with 500 ml of water at the end if required.