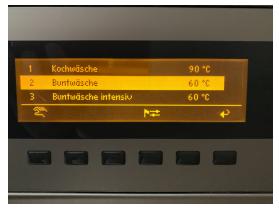

## Step 2: Selecting/starting of the programme

Select 60 °C wash programme without prewash, with longest possible soak time (10-15 minutes) and without spin, and start without laundry.