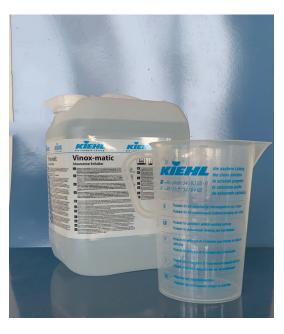

## Step 1: Dosing and preparing of the ready-touse solution

Prepare product in a measuring cup in line with dosage table (observe liquor ratio).

#### Machine size Dosage

5 kg 400 ml to 2 litres

8 kg 640 ml to 3.2 litres

10 kg 800 ml to 4 litres